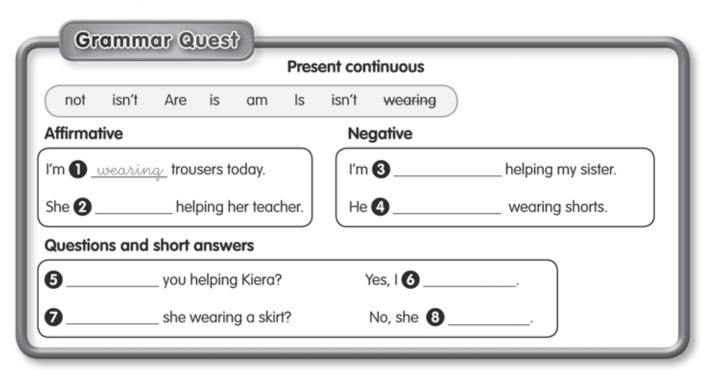

#### **Grammar Quest**

#### 1 Read and circle.

- 1 Jenny usually plays / playing tennis on Saturdays.
- 2 Today she's help / helping her mother.
- 3 She doesn't usually cleaning / clean the floor.
- 4 Ben sometimes wearing / wears a cap.
- 6 He don't / doesn't usually wear a headband.
- 6 Today he's wear / wearing a necklace.

Jenny

Ben

- 2 Read and circle the correct word.
- They're wearing / wears a headband.
- 2 I'm / don't wearing shorts.
- 3 She are / isn't wearing a necklace.
- 4 He's wears / wearing trousers.
- **5** He **doesn't** / **isn't** wearing his school uniform.
- 6 We is / are wearing shoes.

3 Look and complete.

- 1 He \_\_\_\_\_\_ wearing a cap.
- 2 She \_\_\_\_\_ wearing a tracksuit.
- **3** He \_\_\_\_\_ a jacket.
- 4 She \_\_\_\_\_ a denim skirt.
- **5** He \_\_\_\_\_\_ leggings.
- **6** She \_\_\_\_\_ a necklace.
- **7**\_\_\_\_\_ shorts.
- **8** \_\_\_\_\_\_ leggings.