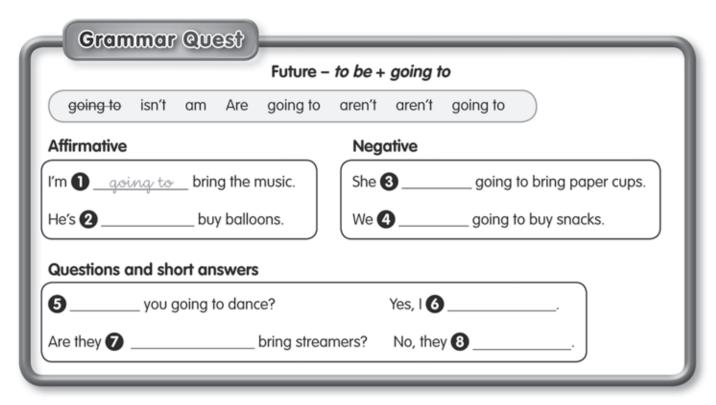

words in order. Match.



Can we have a party?

- 2 and / We / drinks / snacks / fizzy / need
- 3 going / what / do / This / to / we're / is
- 4 going / dance / Oh, / to / aren't / we /!
- 6 to / I'm / find / going / some / drums
- 6 fantastic / a / ! / is / party / This

#### 3 Remember the story. Read and circle.



It's nearly the **1** end/start of the school year. The children want to have a **2** barbecue / party. They need balloons and streamers to decorate the **3** library / classroom. The children organise the party. Then the day of the party **4** finishes / arrives. The electricity **5** isn't / is working. There are no lights or **6** music / snacks, so Tim plays the **7** piano /guitar and Dave plays the **3** speakers / drums. The party is fantastic!









6















- 2 Read and circle the correct word.
- 1'm going to / going have a party.
- 2 She's go to / going to buy balloons.
- 3 He isn't / not going to bring streamers.
- 4 Is / Are he going to buy fizzy drinks?
- S Are we / We are going to play some games?
- We aren't going to having / are going to have candles on the cake.
- 3 Look and complete the shopping list.

| <b>1</b> simon | buy 👺     | Simon is going to buy a birthday cake. |
|----------------|-----------|----------------------------------------|
| 2 Leila        | buy 10    | 2 Leila                                |
| 3 Hugh         | buy       | 3                                      |
| <b>4</b> €mily | bring &   | <b>4</b>                               |
| <b>5</b> Ruben | buy bring | <b>6</b>                               |
| 6 o