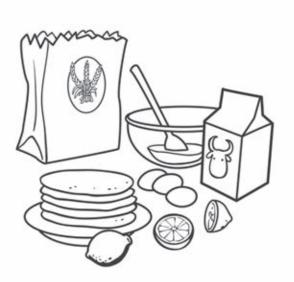

#### 3 Look and read. Write 'True' or 'False'.

- There's some milk.
- 2 There aren't any lemons.
- 3 There's some flour.
- 4 There are some mangoes.
- There isn't any salt.
- 6 There aren't any eggs.
- **7** There aren't any pancakes.
- **13** There's some sugar.

# 1 Remember the story. Read and match. Order.

This is my special mango cake.

Welcome to everyone's favourite cookery programme.

Is there any milk in the fridge?

There aren't any mangoes in the bag.

Yuck! It's horrible!

# 2 Remember the story. Read and complete.

twenty a cake milk <del>cookery programme</del> pancakes mangoes

- Monica and Nigel are on a <u>cookery programme</u>.
- Monica's extra ingredient is some \_\_\_\_\_\_
- 3 There's some \_\_\_\_\_ in the fridge.
- 4 The chefs have got \_\_\_\_\_ minutes to cook.
- 6 Monica is making \_\_\_\_\_\_\_.
- 6 Nigel is making \_\_\_\_\_

#### 3 Look and write. Use the words in the box.

**Grammar Quest** 

There's some There isn't any There are some There aren't any

| 0        | There's some | milk.     |
|----------|--------------|-----------|
| 0        |              | sugar.    |
| 0        |              | mangoes.  |
| <b>4</b> |              | butter.   |
| 6        |              | pancakes. |
| 0        |              | flour.    |