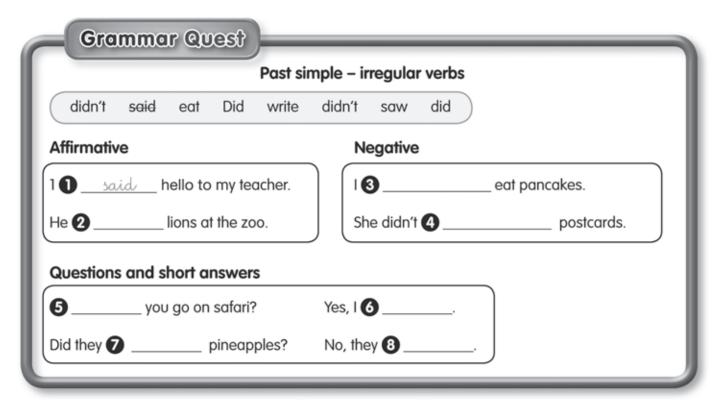

- 4 He didn't say / didn't said hello to me.
- 6 I writes / wrote an email.
- 6 Did you go / went to the cinema?

- 1 He <u>ate</u> an ice cream.
- **2** She \_\_\_\_\_ a letter.
- **3** He \_\_\_\_\_ hello.
- **4** She \_\_\_\_\_\_ to school.
- **5** They \_\_\_\_\_ elephants.
- 6 She \_\_\_\_\_
- 7
- 8\_\_\_\_\_