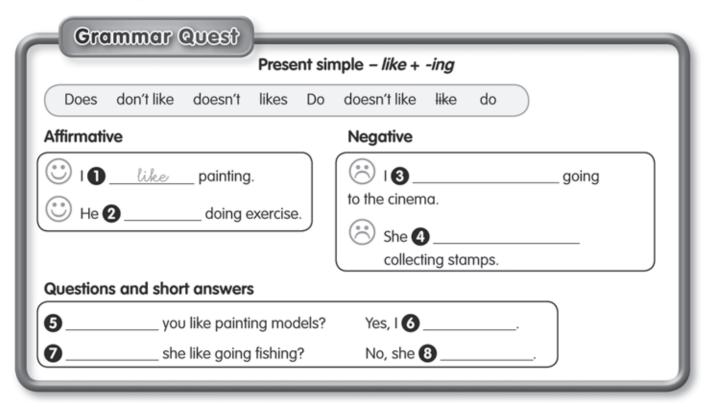

# Word Quest 1 1 Read and complete. Write the letters. collect drums models play paint fishing tricks cinema stamps 2 \_\_\_\_\_ pictures 3 do magic \_\_\_\_\_ **4** go \_\_\_\_\_ stickers 6 go to the \_\_\_\_\_ exercise 0 8 collect \_\_\_\_\_ play the \_\_\_\_\_\_ **1** paint \_\_\_\_\_ 2 Look. Read and complete. love Olikes Odoesn't like Ohates 1 don't like collecting stickers . 21 collecting stamps. 3 I hate playing . 4 I love doing \_\_\_\_\_\_. **5**1 \_\_\_\_\_\_ painting models. 6 I like Word Quest 2 3 Write the words. 0 a tabhiupnrs a sgifihn dro a cakp fo rdcas na mbual na resexeic tma an exercise mat

#### 1 Look and complete.

| playing       | painting | doing | going      | collecting      | playing    | doing      | painting |
|---------------|----------|-------|------------|-----------------|------------|------------|----------|
| <b>P</b> love | likes    | doe   | esn't like | (iii) hat       | es         | 0          | -Q       |
| She           | loves    | doing |            | _ exercise.     | 00         | <b>)</b> ( |          |
| 2 She         |          | 757.5 |            | _ table tennis. | \/         | *          | - C      |
| <b>3</b> She  |          |       |            | _ models.       | <b>9</b> M | 6          | - 19     |
| <b>4</b> She  |          |       |            | _ magic tricks. | 12         | ,          | W.       |
| <b>5</b> She  |          |       | e e        | pictures.       | <b>3</b>   | 20         |          |
| <b>6</b> She  |          |       |            | the drums.      |            | 00         | (        |
| <b>7</b> She  |          |       |            | stickers.       | 7 Teve's   | SNAKE      | P (F     |
| 3 She         |          |       |            | fishing.        | 1200       | WORLD      |          |

- 2 Read and circle the correct word.
- He like / likes going fishing.
- **2** Does / Do he like painting pictures?
- 3 She doesn't / don't like doing exercise.
- 4 I love / loves playing the drums.
- **5** Do you **like / likes** doing magic tricks?
- 6 I hates / hate going to the cinema.