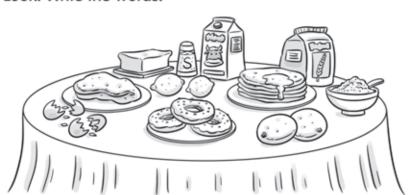

#### 3 Look and read. Write 'True' or 'False'.

- There's some milk.
- 2 There aren't any lemons.
- 3 There's some flour.
- 4 There are some mangoes.
- There isn't any salt.
- 6 There aren't any eggs.
- **7** There aren't any pancakes.
- **13** There's some sugar.

# 1 Remember the story. Read and match. Order.

This is my special mango cake.

Welcome to everyone's favourite cookery programme.

Is there any milk in the fridge?

There aren't any mangoes in the bag.

Yuck! It's horrible!

# 2 Remember the story. Read and complete.

twenty a cake milk <del>cookery programme</del> pancakes mangoes

- Monica and Nigel are on a <u>cookery programme</u>.
- Monica's extra ingredient is some \_\_\_\_\_\_
- 3 There's some \_\_\_\_\_ in the fridge.
- 4 The chefs have got \_\_\_\_\_ minutes to cook.
- 6 Monica is making \_\_\_\_\_\_\_.
- 6 Nigel is making \_\_\_\_\_

#### 3 Look and write. Use the words in the box.

**Grammar Quest** 

There's some There isn't any There are some There aren't any

| 0        | There's some | milk.     |
|----------|--------------|-----------|
| 0        |              | sugar.    |
| 0        |              | mangoes.  |
| <b>4</b> |              | butter.   |
| 6        |              | pancakes. |
| 0        |              | flour.    |

- 2 Read and circle the correct word.
- There is / are some water.
- There aren't / isn't any milk.
- There are any / some eggs.
- 5 There is / are some lemons.
- 3 Are there any / some oranges?
- 6 Is there any / some butter?

- 3 Look and complete.
- 1 There \_\_\_\_ are \_\_\_ some pancakes.
- 2 There \_\_\_\_\_ any butter.
- 3 There \_\_\_\_\_ lemons.
- 4 \_\_\_\_\_\_ oranges.
- 6 milk.
- 6 flour.
- **7** eggs.
- 3 \_\_\_\_\_\_ doughnuts.