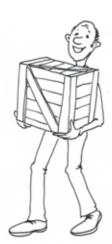

# 15 Complete the sentences.

- 1 A mermaid has got a woman's head and torso and a fish's tail.
  2 A centaur legs.
  3 A dragon wings.
- 16 Complete the amazing facts. Write the mystery word.

|              | mermaid dragons centaur       |         |                    |
|--------------|-------------------------------|---------|--------------------|
| D A          | ·                             | Mystery |                    |
| 3 A          | can live for about 300 years. | Word!   | It's an adjective. |
| Mer I in the | e wizard can speak to         |         |                    |