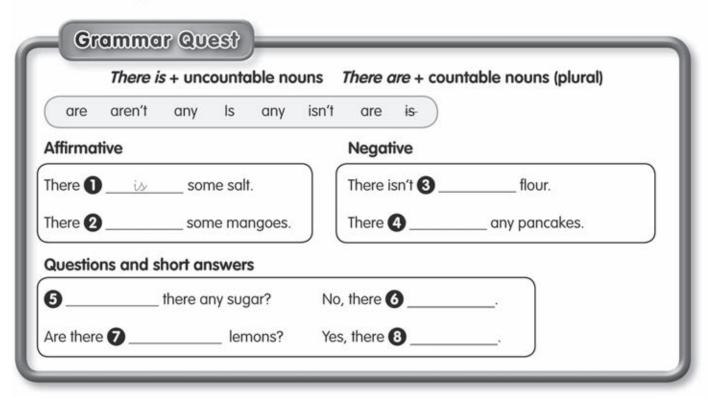

#### 3 Look and write. Use the words in the box.

**Grammar Quest** 

There's some There isn't any There are some There aren't any

| 0        | There's some | milk.     |
|----------|--------------|-----------|
| 0        |              | sugar.    |
| 0        |              | mangoes.  |
| <b>4</b> |              | butter.   |
| 6        |              | pancakes. |
| 0        |              | flour.    |