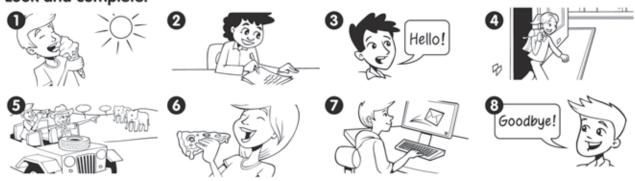

# 2 Remember the story. Read and complete.

| ate | went | studied | was | started | wrote |   |
|-----|------|---------|-----|---------|-------|---|
|     |      |         |     |         |       | - |

- 1 Jane Goodall was always interested in animals.
- 2 When she was 23, she \_\_\_\_\_ to Africa.
- 3 She \_\_\_\_\_ chimpanzees.
- 4 The chimpanzees \_\_\_\_\_ meat.

Jane Goodall watched hens for hours.

- 5 Jane \_\_\_\_\_ about them in her notebook.
- She \_\_\_\_\_ many organisations to protect animals and the natural world.