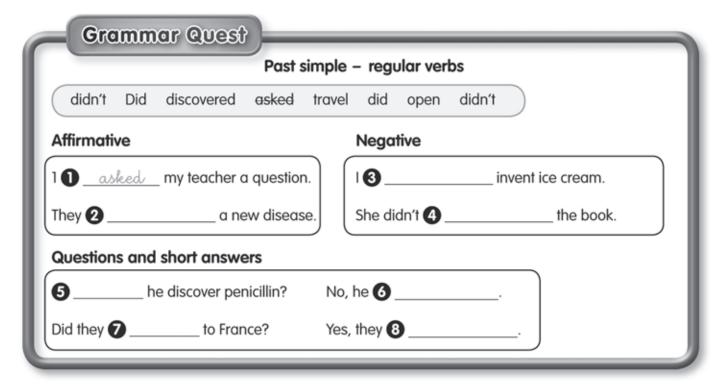

#### **Grammar Quest**

| 0 | (travel) Did you _  | travel to Aus                | √Yes, I <u>did</u>  |            |     |
|---|---------------------|------------------------------|---------------------|------------|-----|
| 0 | (finish) Did they _ | their homework last night?   |                     | X No, they |     |
| 0 | (ask) Did you       | your teacher for help?       |                     | ✓          |     |
| 0 | (discover)          | they a frog in their garden? |                     | ✓          | _   |
| 0 | (invent)            | Einstein                     | penicillin?         | X          |     |
| 6 | (close)             | she                          | her bedroom window? | X          | 140 |