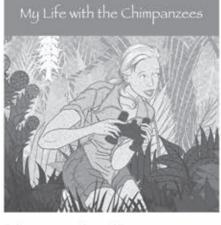

- 1 Jane Goodall was always interested in animals.
- 2 When she was 23, she \_\_\_\_\_ to Africa.
- 3 She \_\_\_\_\_ chimpanzees.
- 4 The chimpanzees \_\_\_\_\_ meat.

Jane Goodall watched hens for hours.

- 5 Jane \_\_\_\_\_ about them in her notebook.
- She \_\_\_\_\_ many organisations to protect animals and the natural world.

#### 3 Remember the story. Read and write 'True' or 'False'.

| 2 She wrote the books <i>Doctor Doolittle</i> and <i>Tarzar</i> | )              |
|-----------------------------------------------------------------|----------------|
| 3 She went to Africa to study giraffes.                         | (c <del></del> |
| 4 At first the chimpanzees were very brave.                     | <              |
| <b>5</b> Chimpanzees are vegetarians.                           | %              |
| 6 Chimpanzees can use tools.                                    |                |
| Chimpanzees look after each other.                              |                |

8 Chimpanzees are similar to humans.

- 2 Read and circle the correct word.
- ① Did you see / saw the elephants?
- 2 She went / go to school.
- 3 I didn't ate / didn't eat toast for breakfast.
- 3 Look and complete.