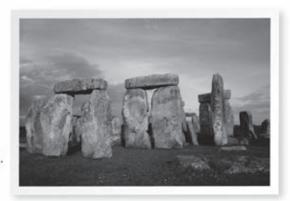

#### 13 Choose the correct words.

- Stonehenge is an ancient / a modern monument.
- 2 It's in the south of England / Scotland.
- 3 It's a group of very small / big stones.
- 4 The stones are organised in two circles / triangles.
- One theory is that Stonehenge was a cemetery / school.