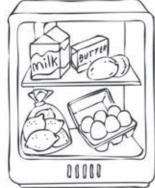

#### 3 Look and read. Write 'True' or 'False'.

- There's some milk.
- 2 There aren't any lemons.
- 3 There's some flour.
- 4 There are some mangoes.
- There isn't any salt.
- 6 There aren't any eggs.
- **7** There aren't any pancakes.
- **13** There's some sugar.