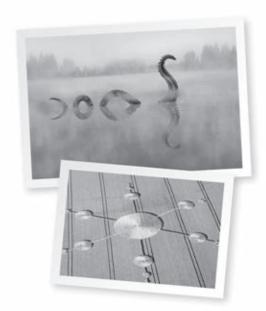

#### 14 Answer the questions.

| What is Loch Ness?        | <u></u>              | a very big lake |
|---------------------------|----------------------|-----------------|
| Where is Loch Ness?       |                      | ***             |
| Why is Loch Ness famou    | us?                  |                 |
| Do all people think there | really is a monster? |                 |

- 1 Crop circles are patterns in  $\frac{1}{6}$   $\frac{1}{9}$   $\frac{1}{5}$   $\frac{1}{12}$   $\frac{1}{4}$   $\frac{1}{19}$
- 2 Crop circles often appear at  $\frac{3}{14} = \frac{3}{9} = \frac{3}{7} = \frac{12}{8} = \frac{3}{20}$ .
- 3 People often see crop circles in the 13 15 18 14 9 14 7
- 4 Some people think that  $\frac{1}{1} \frac{12}{12} \frac{9}{9} \frac{13}{5} \frac{13}{14} \frac{19}{19}$  make the crop circles.