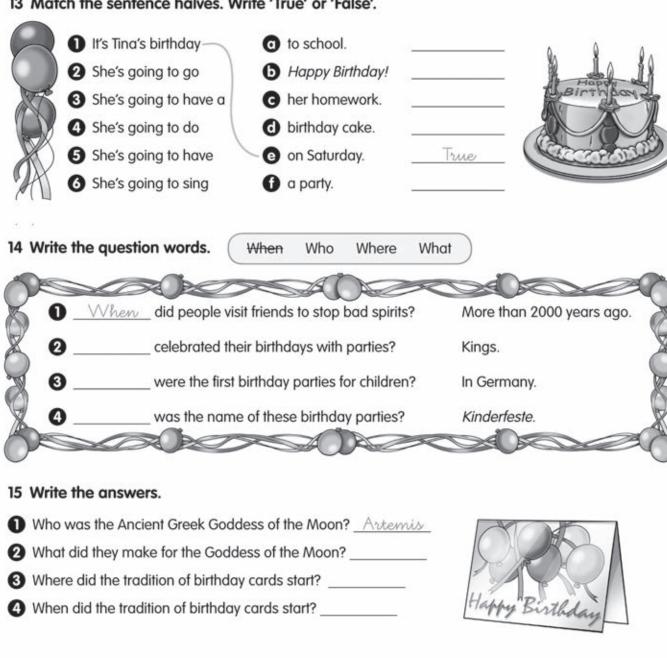

ring streamers.
- 4 Is / Are he going to buy fizzy drinks?
- S Are we / We are going to play some games?
- We aren't going to having / are going to have candles on the cake.
- 3 Look and complete the shopping list.

| <b>1</b> simon | buy 👺     | Simon is going to buy a birthday cake. |
|----------------|-----------|----------------------------------------|
| 2 Leila        | buy 10    | 2 Leila                                |
| 3 Hugh         | buy       | 3                                      |
| <b>4</b> €mily | bring &   | <b>4</b>                               |
| <b>5</b> Ruben | buy bring | <b>6</b>                               |
| 6 olivia       | write buy |                                        |

# Celebrations



#### 13 Match the sentence halves. Write 'True' or 'False'.



#### 16 Copy the amazing facts. Find the mystery word.

| pull Spain butter nose       | Mystery      |
|------------------------------|--------------|
| ■ In Canada, some people put | on a child's |
| In canada, some people por   |              |