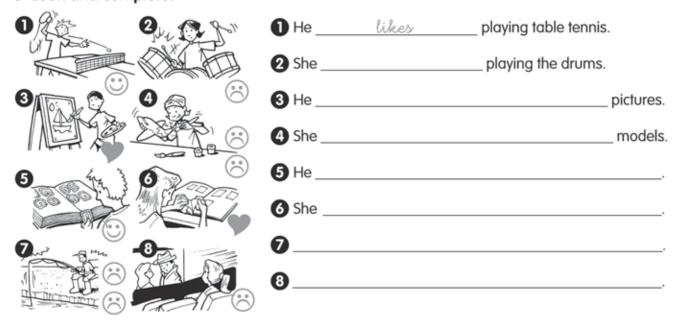

#### 1 Look and complete.

| playing       | painting | doing | going      | collecting      | playing    | doing      | painting |
|---------------|----------|-------|------------|-----------------|------------|------------|----------|
| <b>P</b> love | likes    | doe   | esn't like | (iii) hat       | es         | 0          | -Q       |
| She           | loves    | doing |            | _ exercise.     | 00         | <b>)</b> ( |          |
| 2 She         |          | 757.5 |            | _ table tennis. | \/         | *          | - C      |
| <b>3</b> She  |          |       |            | _ models.       | <b>9</b> M | 6          | - 19     |
| <b>4</b> She  |          |       |            | _ magic tricks. | 12         | ,          | W.       |
| <b>5</b> She  |          |       | e e        | pictures.       | <b>3</b>   | 20         |          |
| <b>6</b> She  |          |       |            | the drums.      |            | 00         | (        |
| <b>7</b> She  |          |       |            | stickers.       | 7 Teve's   | SNAKE      | P (F     |
| 3 She         |          |       |            | fishing.        | 1200       | WORLD      |          |