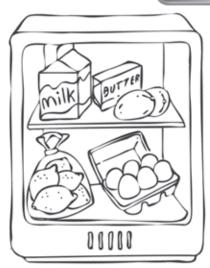

#### 3 Look and read. Write 'True' or 'False'.

- There's some milk.
- 2 There aren't any lemons.
- 3 There's some flour.
- 4 There are some mangoes.
- There isn't any salt.
- 6 There aren't any eggs.
- **7** There aren't any pancakes.
- **13** There's some sugar.