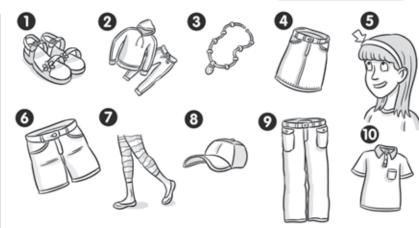

#### 1 Look and circle the words. Write.

| Т | С  | Т | W | L  | Т | P | S | ٧ | L | Н | Κ  |
|---|----|---|---|----|---|---|---|---|---|---|----|
| Υ | R  | А | R | D  | M | Ĺ | K | Q | Е | Е | Р  |
| J | Z  | А | Р | 9/ | Α | K | S | R | Q | А | 0  |
| С | Р  | R | 5 | D  | Ú | G | В | Z | ٧ | D | L  |
| Μ | J  | W | N | K  | Ν | S | Т | D | L | В | 0  |
| Х | 1/ | A | W | 1  | S | J | Е | Н | С | А | S  |
| Υ | S  | Α | G | T  | А | U | U | R | Υ | Ν | Н  |
| R | В  | G | R | F  | В | Q | 1 | Q | S | D | -1 |
| S | Ε  | 0 | U | Κ  | ٧ | L | Z | Τ | Μ | Z | R  |
| L | Н  | D | Ε | Ν  | 1 | Μ | S | Κ | 1 | R | Т  |
| S | Х  | Ν | Ε | С  | Κ | L | А | С | Е | U | А  |

sandals

1

#### 2 Look and write.

silk wool leather denim cotton

3 Look. Read and complete.

leggings shorts leather skirt polo-shirt cap

I'm wearing a cotton 1 nolo <u>shirt</u>, **2**\_\_\_\_\_ and a 3 \_\_\_\_\_ on my head.

| m | wearing | cotton | <b>4</b> . |
|---|---------|--------|------------|
|---|---------|--------|------------|

**5** \_\_\_\_\_ sandals and a silk